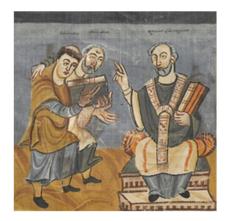

(Rabanus Maurus (left) with Alcuin presents his work to Otgar of Mainz (right). Illustration from Fulda manuscript, c. 830–840.)

Morgan, Robert J., On This Day